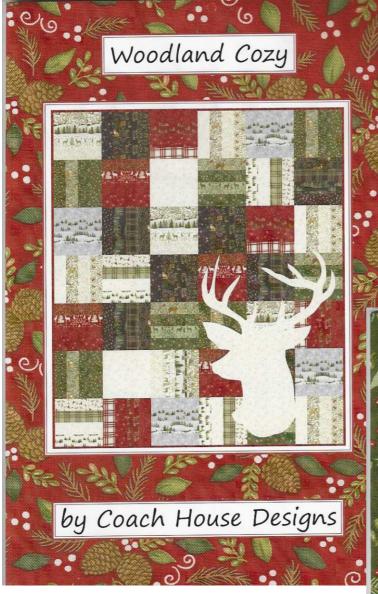

## Two beautiful quilts from Deb Strain's Woodland Winter fabric!

#### **Woodland Cozy**

Made simple with a jelly roll!

September 23 and 30 10 am - 4 pm

Fee: \$25.00 plus supplies