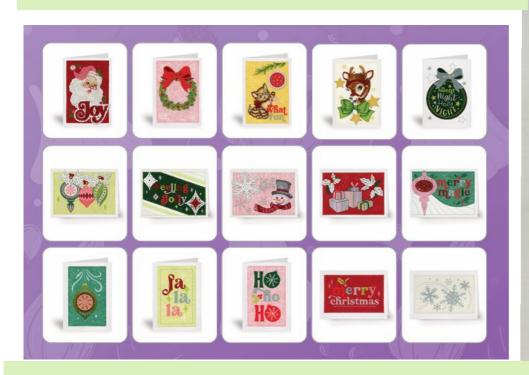

#### **Christmas Cheer Embroidered Cards**

October 23 10 am - 4 pm Fee: \$20.00 plus supplies