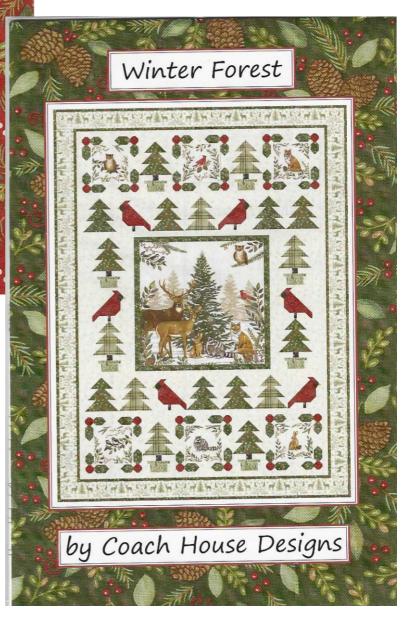

## Two beautiful quilts from Deb Strain's Woodland Winter fabric!

#### Winter Forest

Classic beauty!

October 8, 15 and 22 10 am - 4 pm

Fee: \$40 plus supplies