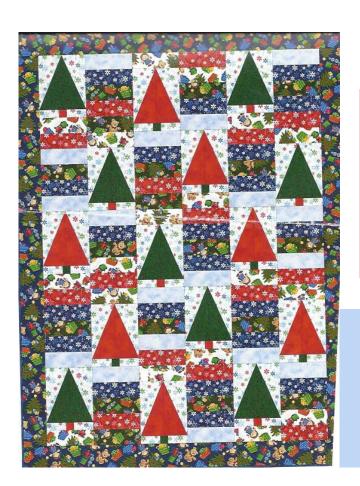

#### **Christmas Tree Quilt**

August 22 & 29 10 am - 4 pm

Fee: \$25.00 plus supplies