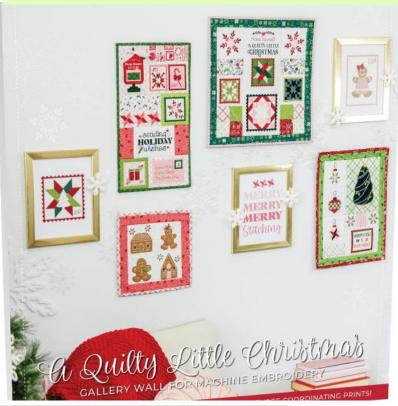

Make your reservation now for Thursday, December 5th 10 am, 1:30 pm or 6 pm

Tiled Stockings
November 12 and 19
10 am - 4 pm
Fee: \$25 plus supplies

Quilty Little Christmas (embroidery) November 14 & 21 10 am - 4 pm Fee: \$25 plus supplies