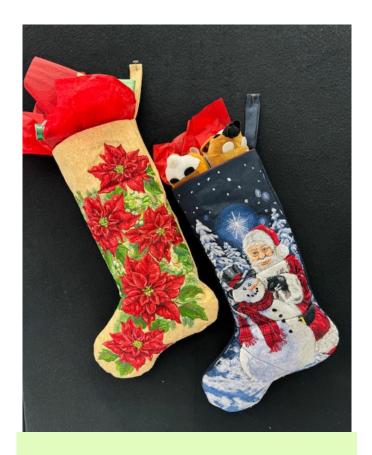

Make your reservation now for Thursday, December 5th 10 am, 1:30 pm or 6 pm

Tiled Stockings
November 12 and 19
10 am - 4 pm
Fee: \$25 plus supplies

Quilty Little Christmas (embroidery) November 14 & 21 10 am - 4 pm Fee: \$25 plus supplies